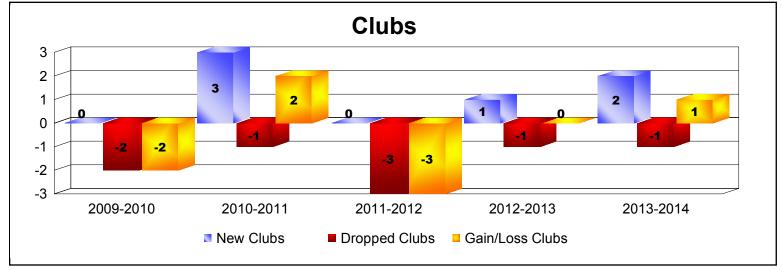

District 300D2 As of June 2014 Cumulative

| Year      | New<br>Clubs | Dropped<br>Clubs | Gain/<br>Loss<br>Clubs | New<br>Members | Charter<br>Members | Reinstate<br>Members | Transfer<br>Members | Total<br>Member<br>Added | Total<br>Members<br>Dropped | Gain/<br>Loss<br>Members |
|-----------|--------------|------------------|------------------------|----------------|--------------------|----------------------|---------------------|--------------------------|-----------------------------|--------------------------|
| 2009-2010 | 0            | -2               | -2                     | 283            | 0                  | 24                   | 12                  | 319                      | -145                        | 174                      |
| 2010-2011 | 3            | -1               | 2                      | 392            | 97                 | 32                   | 12                  | 533                      | -344                        | 189                      |
| 2011-2012 | 0            | -3               | -3                     | 240            | 0                  | 21                   | 26                  | 287                      | -596                        | -309                     |
| 2012-2013 | 1            | -1               | 0                      | 255            | 38                 | 19                   | 13                  | 325                      | -300                        | 25                       |
| 2013-2014 | 2            | -1               | 1                      | 307            | 64                 | 35                   | 25                  | 431                      | -338                        | 93                       |
| Average   | 1            | -2               | 0                      | 295            | 40                 | 26                   | 18                  | 379                      | -345                        | 34                       |