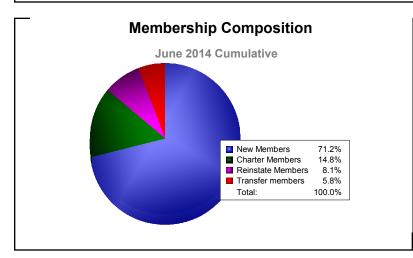

District 300D2 As of June 2014 Cumulative

| Year      | New<br>Clubs | Dropped<br>Clubs | Gain/<br>Loss<br>Clubs | New<br>Members | Charter<br>Members | Reinstate<br>Members | Transfer<br>Members | Total<br>Member<br>Added | Total<br>Members<br>Dropped | Gain/<br>Loss<br>Members |
|-----------|--------------|------------------|------------------------|----------------|--------------------|----------------------|---------------------|--------------------------|-----------------------------|--------------------------|
| 2009-2010 | 0            | -2               | -2                     | 283            | 0                  | 24                   | 12                  | 319                      | -145                        | 174                      |
| 2010-2011 | 3            | -1               | 2                      | 392            | 97                 | 32                   | 12                  | 533                      | -344                        | 189                      |
| 2011-2012 | 0            | -3               | -3                     | 240            | 0                  | 21                   | 26                  | 287                      | -596                        | -309                     |
| 2012-2013 | 1            | -1               | 0                      | 255            | 38                 | 19                   | 13                  | 325                      | -300                        | 25                       |
| 2013-2014 | 2            | -1               | 1                      | 307            | 64                 | 35                   | 25                  | 431                      | -338                        | 93                       |
| Average   | 1            | -2               | 0                      | 295            | 40                 | 26                   | 18                  | 379                      | -345                        | 34                       |