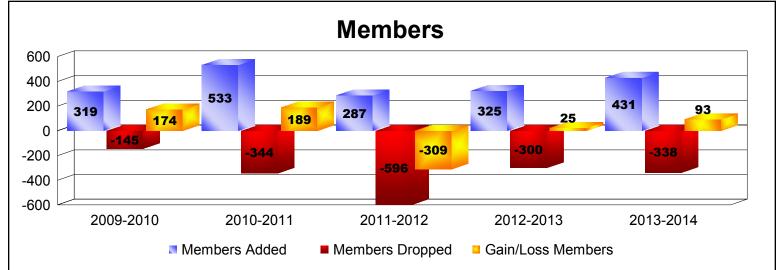

District 300D2 As of June 2014 Cumulative

| Year      | New<br>Clubs | Dropped<br>Clubs | Gain/<br>Loss<br>Clubs | New<br>Members | Charter<br>Members | Reinstate<br>Members | Transfer<br>Members | Total<br>Member<br>Added | Total<br>Members<br>Dropped | Gain/<br>Loss<br>Members |
|-----------|--------------|------------------|------------------------|----------------|--------------------|----------------------|---------------------|--------------------------|-----------------------------|--------------------------|
| 2009-2010 | 0            | -2               | -2                     | 283            | 0                  | 24                   | 12                  | 319                      | -145                        | 174                      |
| 2010-2011 | 3            | -1               | 2                      | 392            | 97                 | 32                   | 12                  | 533                      | -344                        | 189                      |
| 2011-2012 | 0            | -3               | -3                     | 240            | 0                  | 21                   | 26                  | 287                      | -596                        | -309                     |
| 2012-2013 | 1            | -1               | 0                      | 255            | 38                 | 19                   | 13                  | 325                      | -300                        | 25                       |
| 2013-2014 | 2            | -1               | 1                      | 307            | 64                 | 35                   | 25                  | 431                      | -338                        | 93                       |
| Average   | 1            | -2               | 0                      | 295            | 40                 | 26                   | 18                  | 379                      | -345                        | 34                       |